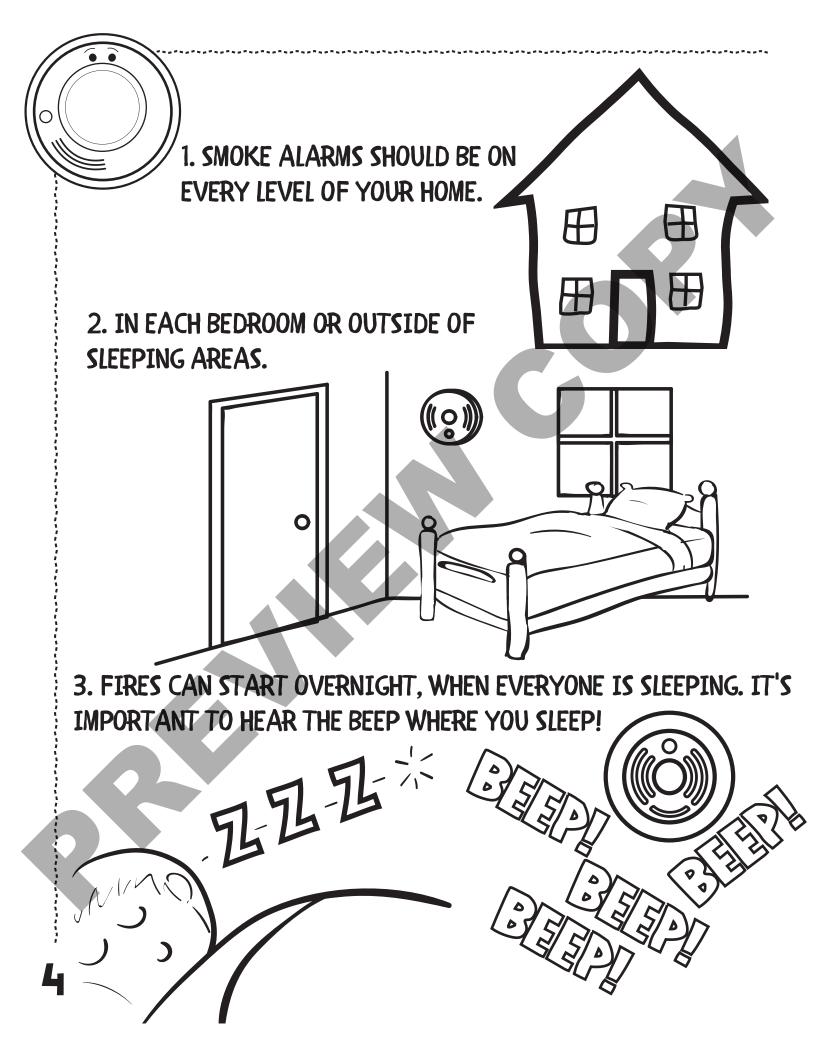

# HAVE WAYS OUT OF EVERY ROOM IN YOUR HOME. ESPECIALLY YOUR BEDROOM.

ONE MAY BE BLOCKED BY HEAT & SMOKE!

PRACTICE A FIRE ESCAPE PLAN WITH YOUR FAMILY. NEVER GO BACK INSIDE A BURNING BUILDING.