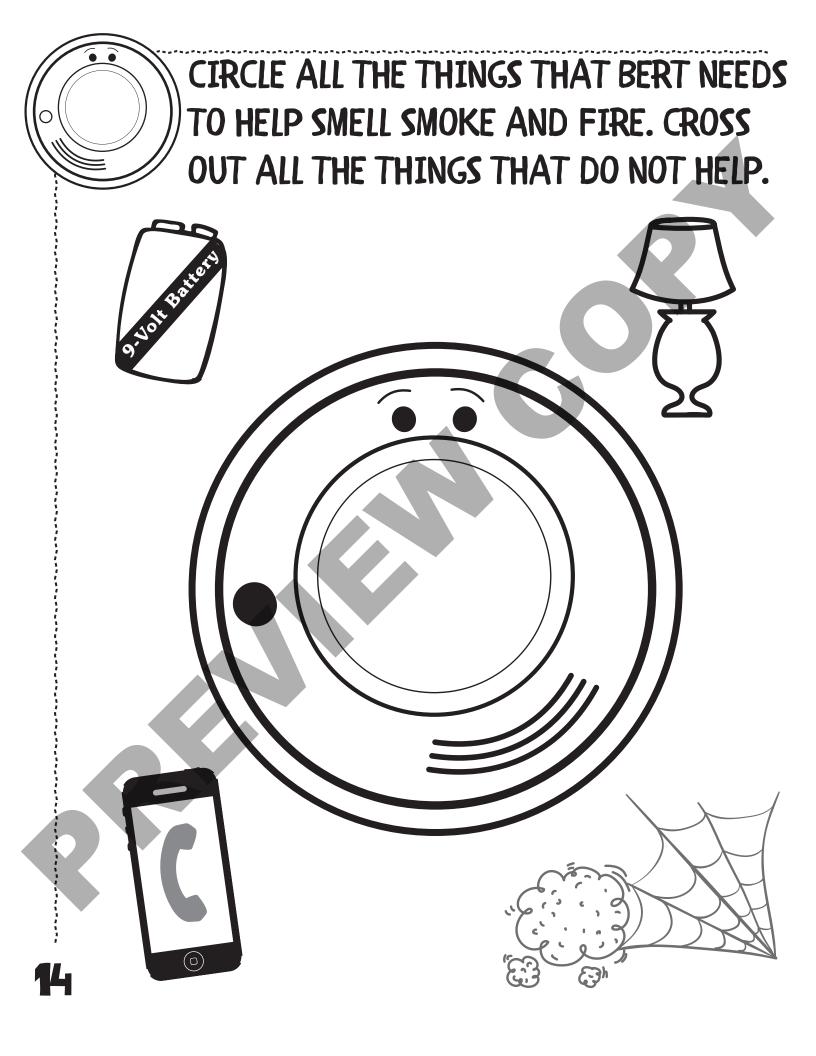

#### **SMOKE ALARMS HAVE A VERY**

#### IMPORTANT JOB! THEY KNOW WHEN

CONNECT THE DOTS TO SEE WHAT ALERT BERT USES TO FIND SMOKE.

WHEN A SMOKE ALARM SMELLS SMOKE IT MAKES A LOUD NOISE.

SMOKE COULD MEAN THERE'S A FIRE

A WORKING SMOKE ALARM IS
LIKE A SUPERIFICATE READY
TO PROTECT YOU FROM DANGEROUS

- **•TEST SMOKE ALARMS ONCE A MONTH.**
- •CHANGE THE BATTERIES TWICE A YEAR.
- •REPLACE SMOKE ALARMS EVERY 10 YEARS.

SMOKE ALARMS WARN YOU THAT
THERE IS A FIRE .

SOUND AND TO GET OUT FAST !

SIAY LOW BAY COL