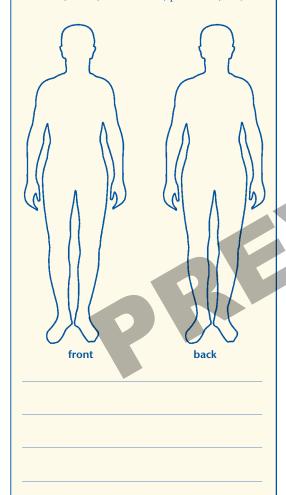

#### **BODY CHART**

Mark on the front and back of the figures and in the spaces below any identifying marks (birthmarks, scars, moles, broken bones, prosthetics, etc.).